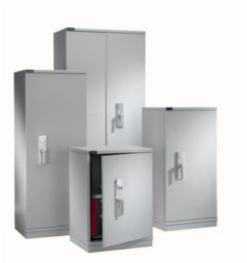

### 1023

- Ideal in the office, for the safe keeping of paper documents and valuables
- Suitable for up to £2,000 cash (10x valuables)\*\*
- Independently tested and certified to EN 14450 S1 by VdS test house
- Double wall construction with fire resistant fill
- Heavy duty 3-way locking mechanism
- Full height dog bar protects hinge side
- Standard locking CEN/VdS approved double bitted lock and 2 keys
- Optional inner compartments and pull-out frames available
- Light Grey finish complements any environment
  - \* When fixed to manufacturers specification

### ADDITIONAL INFORMATION

| Weight          | 95.000 kg                                                                                                                                      |
|-----------------|------------------------------------------------------------------------------------------------------------------------------------------------|
| Dimensions      | 860 (H) x 600 (W) x 520 (D) mm                                                                                                                 |
| Certificate     | Independently Tested and Certified                                                                                                             |
| EAN             | 3830059450832                                                                                                                                  |
| Cash Rating     | £2,000                                                                                                                                         |
| Volume          | 137 litres                                                                                                                                     |
| Shelves         | 1                                                                                                                                              |
| Internal Depth  | 405mm                                                                                                                                          |
| Internal Width  | 490mm                                                                                                                                          |
| Locking Options | A – REVO B/BR, B – 3/4 Wheel Mechanical Combination, C – REVO A, G – Wittkopp<br>Primor 2000, I – La Gard 39E, K – La Gard 66E, L – Safe Logic |
| Internal Height | 690mm                                                                                                                                          |