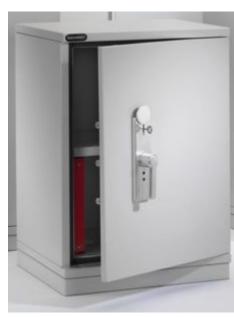

### FIRE STOR 1023 S1 FIRE CABINET WITH **KEY LOCK**

EAN Number: 3830059450832

### 1023

- Ideal in the office, for the safe keeping of paper documents and valuables
- Suitable for up to £2,000 cash (10x valuables)\*\*
- Independently tested and certified to EN 14450 S1 by VdS test house
- Double wall construction with fire resistant fill
- Heavy duty 3-way locking mechanism
- Full height dog bar protects hinge side
- Standard locking CEN/VdS approved double bitted lock and 2 keys
- Optional inner compartments and pull-out frames available
- Light Grey finish complements any environment
  - \* When fixed to manufacturers specification

### ADDITIONAL INFORMATION

| Weight          | 95.000 kg                                                                                                                                      |
|-----------------|------------------------------------------------------------------------------------------------------------------------------------------------|
| Dimensions      | 860 (H) x 600 (W) x 520 (D) mm                                                                                                                 |
| Certificate     | Independently Tested and Certified                                                                                                             |
| EAN             | 3830059450832                                                                                                                                  |
| Cash Rating     | £2,000                                                                                                                                         |
| Volume          | 137 litres                                                                                                                                     |
| Shelves         | 1                                                                                                                                              |
| Internal Depth  | 405mm                                                                                                                                          |
| Internal Width  | 490mm                                                                                                                                          |
| Locking Options | A – REVO B/BR, B – 3/4 Wheel Mechanical Combination, C – REVO A, G – Wittkopp<br>Primor 2000, I – La Gard 39E, K – La Gard 66E, L – Safe Logic |
| Internal Height | 690mm                                                                                                                                          |